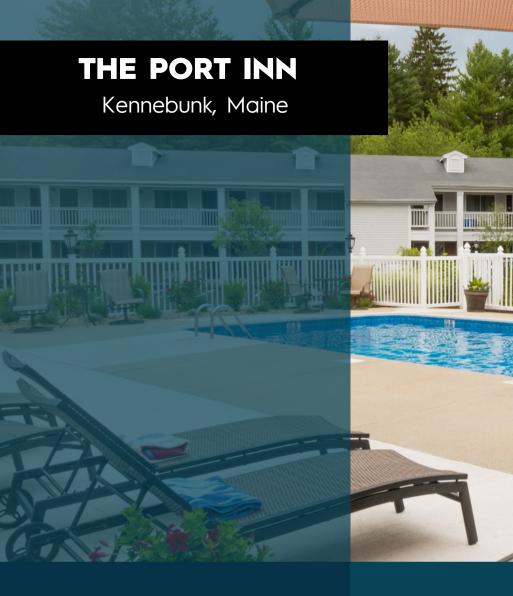

### KITCHENETTE

- Rooms with Kitchenettes
- Onsite Laundry
- Ogunquit's Largest Pool
- <u>Ogunquit Fitness Center</u>
- <u>Centrally Located</u>
- Flexible Stay Length
- Pet-Friendly

### HOSPITALS

- Southern Maine Health
  Center Kennebunk
- Southern Maine Health Center - Sandford